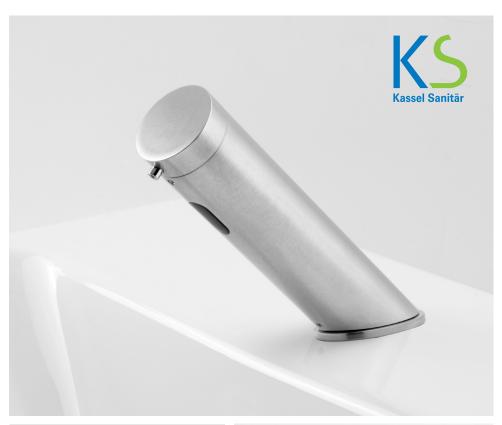

# **ALAMO SOAP DISPENSER**

# **TOUCH-FREE SOAP DISPENSER**

## **SPECIFICATIONS**

Touch-free electronic soap dispenser for deck-mounted installations. Activated by infrared sensor. Chrome plated body, other finishes available. Includes a 1 liter soap bottle and bottle support. With a designated peristaltic pump that prevents clogging and back flow. Remote installation option: extension cable and longer piping. Adjustable settings by remote control: soap quantity, soap tank refill, temporary off and reset to factory settings.