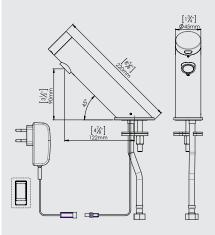

## **SPECIFICATIONS**

Touch-free electronic soap dispenser for deck-mounted installations. Activated by infrared sensor. Chrome plated body, other finishes available. Includes a 1 liter soap bottle and bottle support. With a designated peristaltic pump that prevents clogging and back flow. Remote installation option: extension cable and longer piping. Adjustable settings by remote control: soap quantity, soap tank refill, temporary off and reset to factory settings.

| PRODUCT AT A GLANCE |                                                                                                                  |  |
|---------------------|------------------------------------------------------------------------------------------------------------------|--|
| Installation        | Deck-mounted                                                                                                     |  |
| Power               | 9V battery 12V transformer                                                                                       |  |
| Soap                | 1 Liter soap bottle. Peristaltic pump enables the use of any kind of liquid soap, detergent or antibacterial gel |  |
| Soap Dose           | Default setting: 1.4 cc<br>Adjustable by remote control in accordance to the selected soap.                      |  |
| Soap Viscosity      | 100-3800 cPs                                                                                                     |  |
| Refill              | Soap priming operated by remote control or by easy-to-use manual refill button                                   |  |