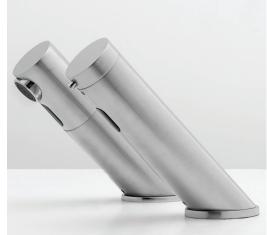

# **ALAMO SOAP DISPENSER**

# **TOUCH-FREE SOAP DISPENSER**

#### **APPLICATION**

With the dripless automatic shutoff, this soap dispenser helps washroom organization and cleanliness. Combined with the touch-free electronic faucet, it creates a germ-free automated environment. Ideal for Ideal for stadiums, train and bus stations and highway rest stops.