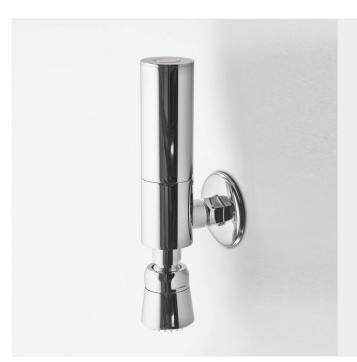

# **ALCALÁ II**

# TOUCH-ACTIVATED ELECTRONIC FOOT WASHER

#### **APPLICATION**

Kassel's new self-closing foot wash control provides an electronically-controlled accurate discharge with comfortable operation. Ideal for swimming pools, beaches and ablution at places of worship.