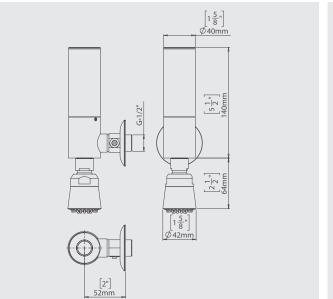

| PRODUCT AT A GLANCE  |                                                       |  |  |
|----------------------|-------------------------------------------------------|--|--|
| Installation         | Exposed wall mounted                                  |  |  |
| Power Supply         | 9V battery                                            |  |  |
| Operating pressure   | 1.0-6.0 bar (15.0-88.0 PSI)                           |  |  |
| Water supply         | Cold and premixed water                               |  |  |
| Water flow           | 9 lpm / 2.38 gpm                                      |  |  |
| Water Saving Options | 7 lpm / 1.85 gmp / 6 lpm / 1.59 gmp - Flow restrictor |  |  |
| FlowTime             | 8 seconds default factory time. Adjustable on site    |  |  |

| ORDERING INFORMATION |             |               |                                              |  |
|----------------------|-------------|---------------|----------------------------------------------|--|
| PRODUCT NAME         | PART NUMBER | POWER OPTIONS | ADDITIONAL FEATURES                          |  |
| ALCALÁ II            | KSL000405   | 9V BATTERY    | EXPOSED INSTALLATION DIRECTIONAL SHOWER HEAD |  |