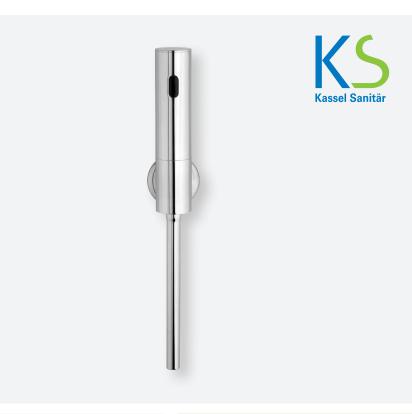

# ALFARO VISTO TOUCH-FREE ELECTRONIC FLUSH VALVE FOR URINALS

### **OPERATION**

Touch free electronic flush valve for urinals. Water will start flushing when user walks away from the urinal.

#### **APPLICATION**

Helps washrooms to stay neat and cleaner, saves water. Ideal for educational institutions, gas stations, restaurants. Due to its minimalistic style it's also perfect for any locations with high design standards.