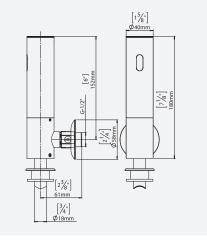

#### SPECIFICATIONS

Exposed electronic flush valve for urinals, activated by infrared sensor. Powered by an internally mounted 9V battery.

Shut-off valve and filter included. Chrome plated body construction. Sensor range is adjustable manually and by remote control. Other sensor settings (delay in, delay out and flush time) can also be adjusted by remote control. Sensor features a low battery indicator. 24 hours Hygiene flushing by default and Prior flush upon request.

| PRODUCT AT A GLANCE |                                                        |  |  |
|---------------------|--------------------------------------------------------|--|--|
| Installation        | Exposed                                                |  |  |
| Power Supply        | 9V internal battery                                    |  |  |
| Prior flushing      | 2 seconds after detecting a user (optional)            |  |  |
| Hygiene flushing    | Every 24 Hours for 6 seconds after the last activation |  |  |
| Operating pressure  | 0.5 - 8.0 bar (7 - 116 PSI)                            |  |  |