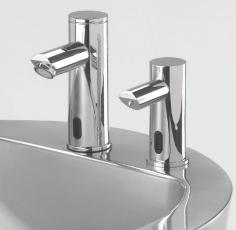

### APPLICATION

Closing automatically without dripping, the ALVA touch free soap dispenser helps to ensure that the bathroom will stay organized and neat. Combined with ALVA touch free electronic faucet, it creates a germ free and automated environment.