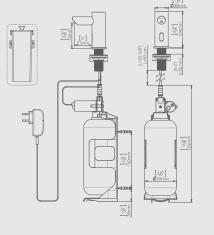

| PRODUCT AT A GLANCE  |                                                                                                                                                              |  |
|----------------------|--------------------------------------------------------------------------------------------------------------------------------------------------------------|--|
| Installation         | Lavatory mounted. Regular installation with the bottle below the lavatory or remote installation with bottle support kit to be secured to the wall.          |  |
| Power Supply Options | <ul> <li>Battery box for 6D batteries.</li> <li>12V transformer</li> </ul>                                                                                   |  |
| Soap                 | 1 Liter soap bottle. This soap dispenser includes a peristaltic pump that allows to be used with non-proprietary soap for maximum savings.                   |  |
| Soap Dosage          | Factory setting of 1.2 to 1.6 cc depending on the selected soap. The soap quantity can be changed using the soap dispenser remote control.                   |  |
| Refill               | Easy to use refill button in order the soap will start to come out of the soap dispenser spout. This function can also be performed with the remote control. |  |