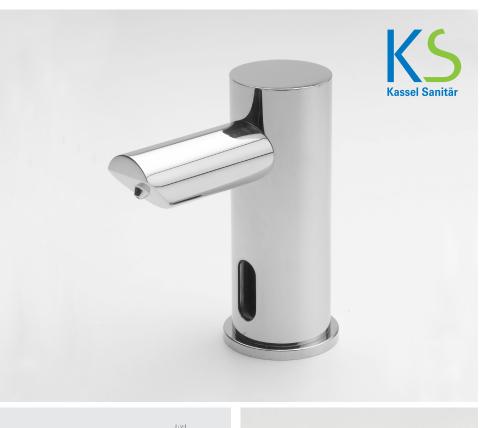

# **ALVA SOAP DISPENSER** DECK MOUNTED TOUCH FREE ELECTRONIC SOAP DISPENSER FOR NON-PROPRIETARY SOAP

#### SPECIFICATIONS

Touch free deck mounted electronic soap dispenser, activated by infrared sensor. Chrome plated body, other finishes available. The version for batteries features a low battery indicator. Includes a 1 liter soap bottle and a bottle support. The following functions can be performed by using Kassel remote control: soap quantity selection, refill the soap tank, temporary off, coming back to factory settings.

### **OPERATION**

Touch free electronic soap dispenser. The dispenser is activated automatically when the user brings his hands within the sensor range, and stops when the user removes his hands.