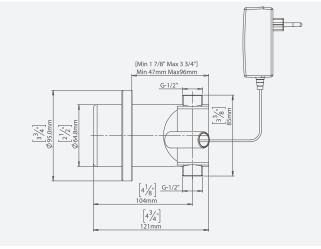

---------------|--|--|
| Installation        | Concealed wall-mounted          |  |  |
| Power Supply        | • 9V battery • 9V transformer   |  |  |
| Operating pressure  | 0.5-8.0 bar (15.0 - 116.0 PSI). |  |  |
| Water Supply        | Cold and premixed water         |  |  |
| Water Temperature   | 70°C Maximum                    |  |  |

| ORDERING INFORMATION |          |                            |  |  |  |
|----------------------|----------|----------------------------|--|--|--|
| MODEL                | CODE     | POWER                      |  |  |  |
| ÁMBAR CONTACT        | KSL00830 | 9V battery/ 9V transformer |  |  |  |

| OPTIONS        |          |  |  |  |
|----------------|----------|--|--|--|
| OPTION         | CODE     |  |  |  |
| REMOTE CONTROL | KSL01030 |  |  |  |





#### Kassel Sanitär S.L.

• Avda. de Castilla, 1 - Polígono Industrial, 28830 San Fernando de Henares, Madrid, Spain

• Daimlerstraße 2, D-93133 Burglengenfeld, Germany

| Tel. +34 916 778 993 | Fax. +34 916 777 774 | info@kassel.es | www.kassel.es |
|----------------------|----------------------|----------------|---------------|
|----------------------|----------------------|----------------|---------------|