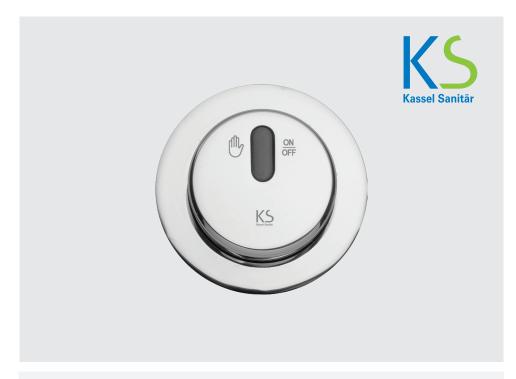

# **ELECTRONIC SHOWER CONTROL**

### **OPERATION**

Touch free electronic shower control. The shower would be activated once the user presents his hand within the sensor range and will stop when the hand is presented again or after a preset cycle of 120 sec.

#### APPLICATION

The easy wave action allows use by young children, the elderly and the disabled. Ideal for hospitals, hotels, spas, resorts, swimming pools and private residences.

| PRODUCT AT A GLANCE |                                                 |  |  |
|---------------------|-------------------------------------------------|--|--|
| Installation        | Concealed installation in concrete, brick walls |  |  |
| Power Supply        | • 9V battery • 9V transformer                   |  |  |
| Operating pressure  | 0.5-8.0 bar (15.0 - 116.0 PSI).                 |  |  |
| Water Supply        | Cold and premixed water                         |  |  |
| Water Temperature   | 70°C Maximum                                    |  |  |