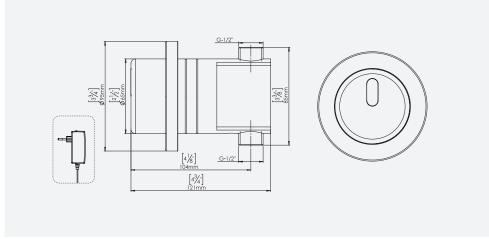

# **SPECIFICATIONS**

Touch-free electronic shower control. Activated by tivated by infrared Wave On/Off sensor. For cold and premixed water. Includes filter. All components are located inside the product body for added vandal protection. Powered by a 9V battery or a 9V transformer. 24 hour hygiene flush is included. The shower will automatically shut off after a factory set flow time of 2 minutes. Flow time is adjustable on site.

#### APPLICATION

The easy wave action allows use by young children, the elderly and the disabled. Ideal for hospitals, hotels, spas, resorts, swimming pools and private residences.

| PRODUCT AT A GLANCE |                                                 |  |  |
|---------------------|-------------------------------------------------|--|--|
| Installation        | Concealed installation in concrete, brick walls |  |  |
| Power Supply        | • 9V battery • 9V transformer                   |  |  |
| Operating pressure  | 0.5-8.0 bar (15.0 - 116.0 PSI).                 |  |  |
| Water Supply        | Cold and premixed water                         |  |  |
| Water Temperature   | 70°C Maximum                                    |  |  |