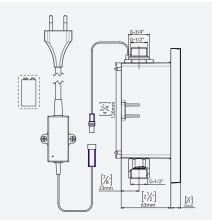

## SPECIFICATIONS

Touch-free electronic flush valve for urinals. Activated by infrared sensor. Shut-off valve, filter and low battery indicator are included. Powered by a 9V battery or a 9V transformer. 24 hours hygiene flush is included. Pre flush optional upon request. Metallic panel in satin finish. Adjustable settings by remote control: sensor range, security time, delay in, delay out, on-off and reset to factory settings.

## OPERATION

Touch-free electronic flush valve for urinals. The water will flush once the user moves away from the urinal.

| PRODUCT AT A GLANCE |                                                     |  |  |  |
|---------------------|-----------------------------------------------------|--|--|--|
| Installation        | Concealed. Iron frame available                     |  |  |  |
| Power Supply        | <ul><li>9V battery</li><li>9V transformer</li></ul> |  |  |  |
| Operating pressure  | 05-8.0 bar / 7.0-116.0 PSI                          |  |  |  |
| Water flow          | 1.89 LPF / 0.5 GPF                                  |  |  |  |
| Water saving option | 0.47 LPF / 0.125 GPF                                |  |  |  |