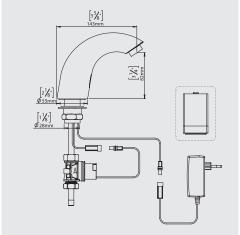

## **SPECIFICATIONS**

Touch-free electronic lavatory faucet, activated by an infrared sensor. For premixed water. Available with an external 9V battery or a 9V transformer. Filters included. One piece solid brass body for added vandal resistance. Sensor range is adjustable manually and by remote control. Other sensor settings (delay in, delay out, security time) can also be adjusted by remote control. The faucet will automatically shut off after 90 seconds of use. Includes a low battery level indicator.

| PRODUCT AT A GLANCE  |                                                                                             |  |
|----------------------|---------------------------------------------------------------------------------------------|--|
| Installation         | Lavatory mounted                                                                            |  |
| Power Supply         | 9V battery    9V transformer                                                                |  |
| Operating pressure   | 0.5-8.0 bar / 7.0-116.0 psi For greater water pressure please use a pressure reducing valve |  |
| Water Supply         | Cold or premixed water                                                                      |  |
| Water flow           | 6 LPM / 1.58 GPM - SSR PCA stream                                                           |  |
| Water Saving Options | 4 LPM / 1 GPM ; 3 LPM / 0.8 GPM 1.89 LPM / 0.5 GPM ; 1.3 LPM 0.35 GPM - PCA spray           |  |
| Water temperature    | 70°C Maximum                                                                                |  |
| Security Time        | Auto shutoff after 90 seconds. adjustable by remote control                                 |  |