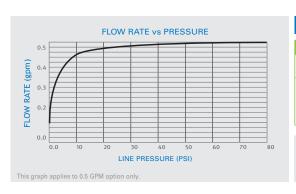

| PRODUCT AT A GLANCE  |                                                                                             |  |
|----------------------|---------------------------------------------------------------------------------------------|--|
| Installation         | Lavatory mounted                                                                            |  |
| Power Supply         | 9V battery    9V transformer                                                                |  |
| Operating pressure   | 0.5-8.0 bar / 7.0-116.0 psi For greater water pressure please use a pressure reducing valve |  |
| Water Supply         | Cold or premixed water                                                                      |  |
| Water flow           | 6 LPM / 1.58 GPM - SSR PCA stream                                                           |  |
| Water Saving Options | 4 LPM / 1 GPM ; 3 LPM / 0.8 GPM 1.89 LPM / 0.5 GPM ; 1.3 LPM 0.35 GPM - PCA spray           |  |
| Water temperature    | 70°C Maximum                                                                                |  |
| Security Time        | Auto shutoff after 90 seconds. adjustable by remote control                                 |  |