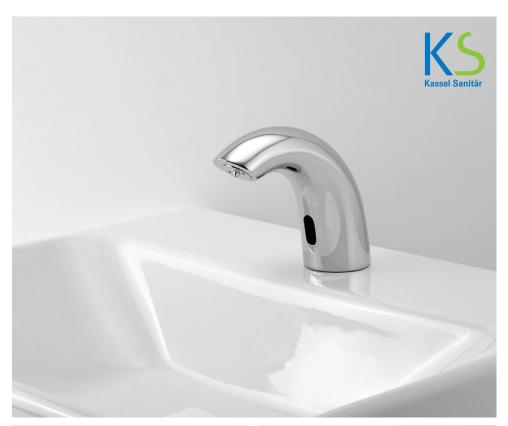

# **BAIONA SOAP DISPENSER**

## TOUCH-FREE ELECTRONIC SOAP DISPENSER

#### **OPERATION**

Touch-free electronic soap dispenser operated by infrared sensor. The soap dispenser automatically activates when users place their hands within sensor range, providing a measured amount of soap (adjustable by remote control). If the users remove the hand before the full amount is dispensed, the soap dispenser immediately stops the soap flow.