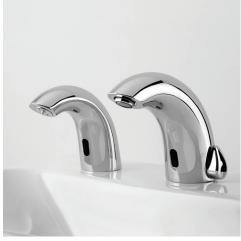

### **APPLICATION**

With the dripless automatic shutoff, this soap dispenser helps washroom organization and cleanliness. Combined with the touch-free electronic faucet, it creates a germ-free automated environment. Ideal for Ideal for stadiums, train and bus stations and highway rest stops.

| SOAP DISPENSERS OPTIONS                                                    |              |  |
|----------------------------------------------------------------------------|--------------|--|
| PRODUCT NAME                                                               | PART NUMBER  |  |
| Remote control                                                             | KSL01060     |  |
| Matching faucet BAIONA                                                     | KSL00100     |  |
| BAIONA SOAP DISPENSER SIX-PACK: six soap dispensers and one remote control | KSL00926     |  |
| Professional System for multifeed                                          | Upon request |  |