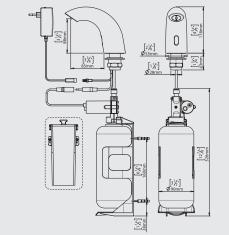

#### **SPECIFICATIONS**

Touch-free electronic soap dispenser for deck-mounted installations. Activated by infrared sensor. Chrome plated body, other finishes available. Includes a 1 liter soap bottle and bottle support. With a designated peristaltic pump that prevents clogging and back flow. Remote installation option: extension cable and longer piping. Adjustable settings by remote control: soap quantity, soap tank refill, temporary off and reset to factory settings.

| PRODUCT AT A GLANCE |                                                                                                                 |  |
|---------------------|-----------------------------------------------------------------------------------------------------------------|--|
| Installation        | Deck-mounted                                                                                                    |  |
| Power               | Battery box for 6 x DD Batteries 12V transformer                                                                |  |
| Soap                | Liter soap bottle. Peristaltic pump enables the use of any kind of liquid soap, detergent or antibacterial gell |  |
| Soap Dose           | Default setting: 1.2-1.6 cc<br>Adjustable by remote control in accordance to the selected soap.                 |  |
| Soap Viscosity      | 100-3800 cPs                                                                                                    |  |
| Refill              | Soap priming operated by remote control or by easy-to-use manual refill button                                  |  |