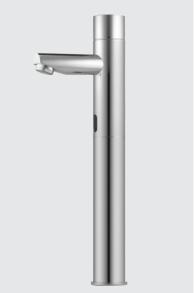

#### **SPECIFICATIONS**

Touch-free electronic soap dispenser for deck-mounted installations. Activated by infrared sensor. For use with any non-proprietary soap. Tall version 304 mm / 11.95" for countertop wash basins. Chrome plated body, other finishes available. Includes a 1 liter soap bottle and bottle support. With a designated peristaltic pump that prevents clogging and back flow. Remote installation option: extension cable and longer piping. Adjustable settings by remote control: soap quantity, soap tank refill, temporary off and reset to factory settings.

| ORDERING INFORMATION           |          |                                                      |                                                      |  |  |
|--------------------------------|----------|------------------------------------------------------|------------------------------------------------------|--|--|
| MODEL                          | CODE     | POWER                                                | ADDITIONAL FEATURES                                  |  |  |
| BESALÚ EXTRA SOAP<br>DISPENSER | KSL00905 | <ul><li>9V battery</li><li>12V transformer</li></ul> | Tall body 304 mm / 11.95" for countertop wash basins |  |  |