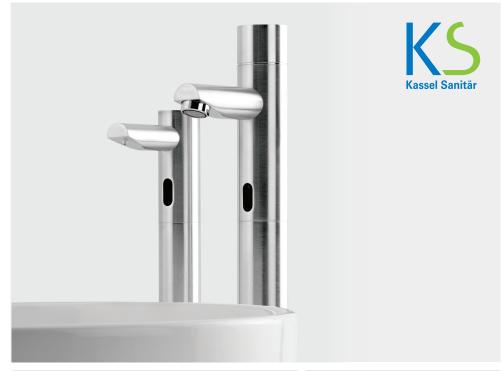

# **BESALÚ EXTRA SOAP DISPENSER**

## TOUCH-FREE ELECTRONIC SOAP DISPENSER

#### **SPECIFICATIONS**

Touch-free electronic soap dispenser for deck-mounted installations. Activated by infrared sensor. For use with any non-proprietary soap. Tall version 304 mm / 11.95" for countertop wash basins. Chrome plated body, other finishes available. Includes a 1 liter soap bottle and bottle support. With a designated peristaltic pump that prevents clogging and back flow. Remote installation option: extension cable and longer piping. Adjustable settings by remote control: soap quantity, soap tank refill, temporary off and reset to factory settings.