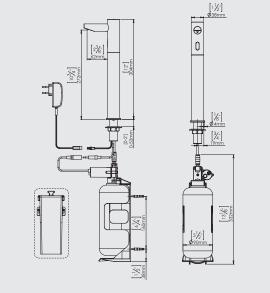

#### **SPECIFICATIONS**

Touch-free electronic soap dispenser for deck-mounted installations. Activated by infrared sensor. For use with any non-proprietary soap. Tall version 304 mm / 11.95" for countertop wash basins. Chrome plated body, other finishes available. Includes a 1 liter soap bottle and bottle support. With a designated peristaltic pump that prevents clogging and back flow. Remote installation option: extension cable and longer piping. Adjustable settings by remote control: soap quantity, soap tank refill, temporary off and reset to factory settings.

| PRODUCT AT A GLANCE  |                                                                                                                |  |  |
|----------------------|----------------------------------------------------------------------------------------------------------------|--|--|
| Installation         | Deck-mounted                                                                                                   |  |  |
| Power Supply Options | 9V battery 12V transformer                                                                                     |  |  |
| Soap                 | Liter soap bottle. Peristaltic pump enables the use of any kind of liquid soap, detergent or antibacterial gel |  |  |
| Soap Dosage          | Default setting: 1.2-1.6 cc<br>Adjustable by remote control in accordance to the selected soap.                |  |  |
| Refill               | Soap priming operated by remote control or by easy-to-use manual refill button                                 |  |  |