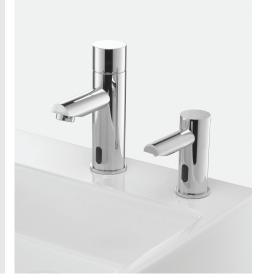

### **APPLICATION**

Closing automatically without dripping, Kassel's touch free soap dispenser helps to ensure that the bathroom will stay organized and neat. Combined with BESALÚ BASIC touch free electronic faucet, it creates a germ free and automated environment.