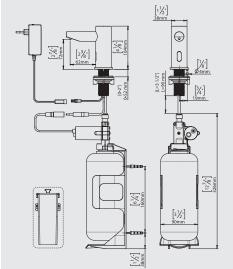

#### **SPECIFICATIONS**

Touch free electronic soap dispenser for deck mounted installations. Activated by infrared sensor. Chrome plated body, other finishes available. The version for batteries features a low battery indicator. Includes a 1 liter soap bottle and bottle support. Optional for remote installation: extension cable and longer piping.

The following functions can be performed by using Kassel remote control: Soap quantity selection, Refill the soap tank, temporary off, coming back to factory settings.

| PRODUCT AT A GLANCE  |                                                                                                                                                                     |  |
|----------------------|---------------------------------------------------------------------------------------------------------------------------------------------------------------------|--|
| Installation         | Deck mounted. Regular installation with the bottle below the lavatory or remote installation with bottle support kit to be secured to the wall.                     |  |
| Power Supply Options | <ul><li>Battery Box for 6 D batteries.</li><li>9 V Transformer.</li><li>IP 68 Encapsulated 9 V Transformer.</li></ul>                                               |  |
| Soap                 | 1 Liter soap bottle. This soap dispenser includes a peristaltic pump that allows the use of any kind of liquid soap, detergent or antibacterial gel.                |  |
| Soap Dosage          | Factory setting for 1.2 to 1.6 cc depending on the selected soap. The soap quantity can be changed using the soap dispenser's remote control.                       |  |
| Refill               | Easy-to-use Refill button that primes the soap until it starts coming out of the soap dispenser spout. This function can also be performed with the remote control. |  |