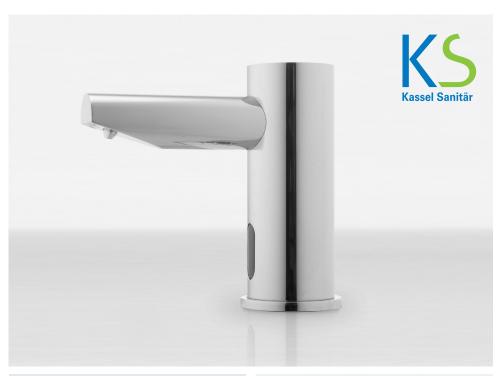

# **BESALÚ SOAP DISPENSER**

#### **SPECIFICATIONS**

Touch free electronic soap dispenser for deck mounted installations. Activated by infrared sensor. Chrome plated body, other finishes available. The version for batteries features a low battery indicator. Includes a 1 liter soap bottle and bottle support. Optional for remote installation: extension cable and longer piping.