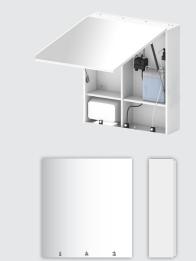

## **CONJUNTO ESPEJO** ELECTRONIC WALL MOUNTED SYSTEM TO BE INTEGRATED BEHIND THE MIRROR

Complete sanitary cabinet with a lockable mirror. Includes high speed hand dryer, mixing valve, touch free faucet, touch free soap dispenser and LED pictograms for intuitive user guidance. Delivered with remote controls to adjust soap dosage, LED colors and other customization settings.

## ORDERING INFORMATION MODEL CODE POWER ADDITIONAL FEATURES CONJUNTO ESPEJO KSL00997 12V transformer Complete cabinet including mirror, hand dryer, mixing valve, touch-free faucet and touch free liquid soap dispenser