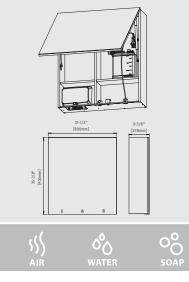

| PRODUCT AT A GLANCE |                           |                                                                                                                             |
|---------------------|---------------------------|-----------------------------------------------------------------------------------------------------------------------------|
| SOAP                | Soap                      | 6 Liter soap tank<br>The peristaltic pump enables the use of a wide range of liquid soap, detergent<br>or antibacterial gel |
|                     | Viscosity                 | 100 - 3800 cPs                                                                                                              |
|                     | Refill                    | Soap priming by remote control or by an easy-to-use manual refill button                                                    |
| WATER               | Operating pressure        | 0.5-8.0 bar / 7.0-116.0 PSI                                                                                                 |
|                     | Water supply              | Cold or premixed water                                                                                                      |
|                     | Water flow                | 4 LPM / 1 GPM - SSR PCA stream                                                                                              |
|                     | Water temperature         | 70°C Maximum                                                                                                                |
|                     | Security time             | Auto shutoff after 90 seconds. Adjustable by remote control                                                                 |
| AIR                 | Operating voltage         | 120/240 VAC, 50/60 HZ, 1.0 kW                                                                                               |
|                     | Output warm air<br>volume | 42-60 CFM (71-102 m3/h)                                                                                                     |
|                     | Drying time               | less than 15 seconds                                                                                                        |
|                     | Stand by power            | less than 0.5W                                                                                                              |
|                     | Sensor range              | standard 6" (152mm +/- 20mm)                                                                                                |
|                     | Timing protection         | 60 seconds auto shut off                                                                                                    |