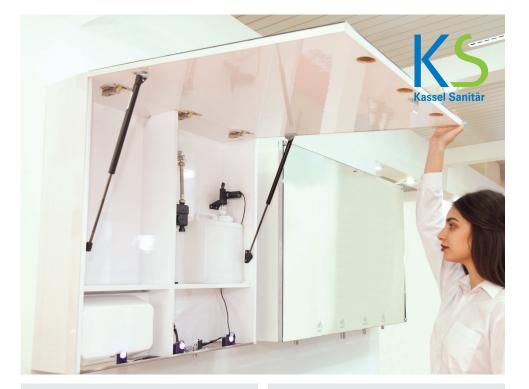

## **CONJUNTO ESPEJO** ELECTRONIC WALL MOUNTED SYSTEM TO BE INTEGRATED BEHIND THE MIRROR

Complete sanitary cabinet with a lockable mirror. Includes high speed hand dryer, mixing valve, touch free faucet, touch free soap dispenser and LED pictograms for intuitive user guidance. Delivered with remote controls to adjust soap dosage, LED colors and other customization settings.

- Drastically reduces water and soap consumption
- No physical contact. Helps to protect users against cross contamination
- Optional thermostatic control for optimal temperature
- Sensor settings and soap dosage adjustable by remote control (faucet & soap dispenser)