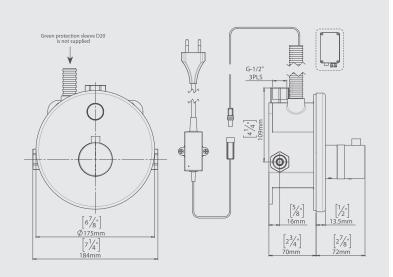

| PRODUCT AT A GLANCE |                                                     |  |
|---------------------|-----------------------------------------------------|--|
| Installation        | Concealed wall-mounted                              |  |
| Power Supply        | <ul><li>9V battery</li><li>9V transformer</li></ul> |  |
| Operating pressure  | 0.5-8.0 bar / 7.0-116.0 psi                         |  |
| Water supply        | Hot and cold water                                  |  |
| Water Temperature   | Maximum 70°C                                        |  |