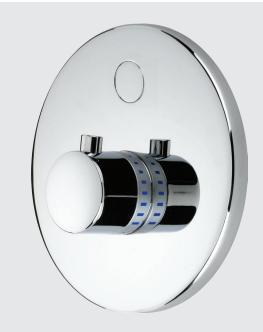

## SPECIFICATIONS

Self-closing electronic shower control. Activated by touching the designated piezo switch. With mixer for water temperature adjustment for hot and cold water. Includes non-return valves, filters and Thermostop at 38°C. All components are located inside the product body for added vandal protection. Powered by a 9V battery or a 9V transformer. 24 hour hygiene flush is included. The shower will automatically shut off after a factory set flow time of 2 minutes. Flow time is adjustable on site.

## OPERATION

When users touch the designated area in the middle of the piezo surface, a flow cycle of 2 minutes is activated. If the users do not require more water, a second touch stops the water flow before the default flow time has passed.

## APPLICATION

The easy touch action allows use by young children, the elderly and the disabled. Ideal for outdoor and indoor installations, hospitals, hotels, spas, resorts, swimming pools and private residences.