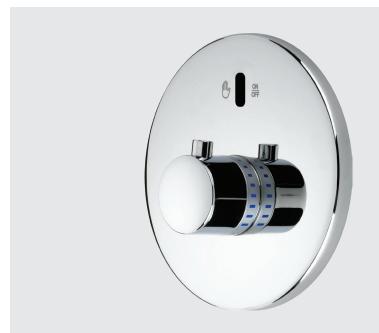

# **CORELLA DÚO**

## **ELECTRONICTOUCH FREE SHOWER CONTROL**

#### **SPECIFICATIONS**

Touch-free electronic shower control. Operated by infrared sensor. With a mixer for water temperature adjustment for hot and cold water. Powered by a 9V battery or a 9V transformer. Battery version includes a low battery indicator included. Non return valves, filters and Thermostop at 38° included. All components are located inside the body for added vandal protection. Auto shutoff after 120 seconds of use. Adjustable settings by remote control: sensor range, security time, delay in, delay out, on-off and reset to factory settings.

#### **OPERATION**

Touch free electronic shower control. The shower would be activated once the user steps within the sensor range.