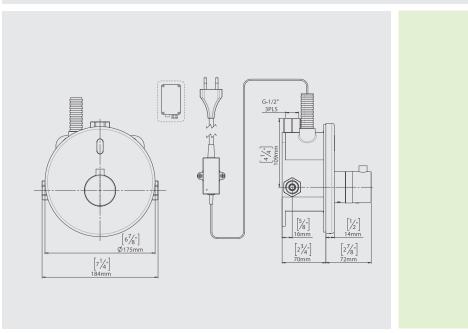

#### **SPECIFICATIONS**

Touch-free electronic shower control. Operated by infrared sensor. With a mixer for water temperature adjustment for hot and cold water. Powered by a 9V battery or a 9V transformer. Battery version includes a low battery indicator included. Non return valves, filters and Thermostop at 38° included. All components are located inside the body for added vandal protection. Auto shutoff after 120 seconds of use. Adjustable settings by remote control: sensor range, security time, delay in, delay out, on-off and reset to factory settings.

#### **APPLICATION**

Combines an elegant design with high quality into a vandal resistant product. Helps washrooms to stay hygienic, safe and water saving. Ideal for sport facilities and spas.

| PRODUCT AT A GLANCE |                             |  |
|---------------------|-----------------------------|--|
| Installation        | Concealed wall-mounted      |  |
| Power Supply        | 9V battery 9V transformer   |  |
| Operating pressure  | 0.5-8.0 bar / 7.0-116.0 psi |  |
| Water supply        | Hot and cold water          |  |
| Water Temperature   | Maximum 70°C                |  |