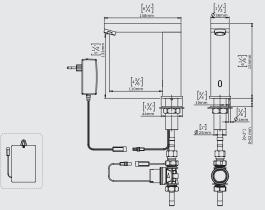

| PRODUCT AT A GLANCE  |                                                                                   |  |
|----------------------|-----------------------------------------------------------------------------------|--|
| Installation         | Deck mounted                                                                      |  |
| Power Supply         | Battery box for 6 x 1.5 V AA alkaline batteries     9 V transformer               |  |
| Operating pressure   | 0.5-8.0 bar / 7.0-116.0 psi                                                       |  |
| Water Supply         | Cold and premixed water                                                           |  |
| Water flow           | 6 LPM / 1.58 GPM - SSR PCA stream                                                 |  |
| Water Saving Options | 4 LPM / 1 GPM ; 3 LPM / 0.8 GPM 1.89 LPM / 0.5 GPM ; 1.3 LPM 0.35 GPM - PCA spray |  |
| Water Temperature    | 70°C Maximum                                                                      |  |
| Security Time        | Auto shutoff after 90 seconds. adjustable by remote control                       |  |