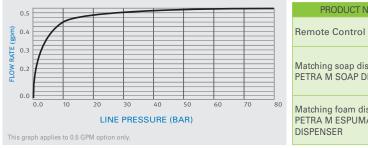

| PRODUCT AT A GLANCE  |                                                                                   |  |
|----------------------|-----------------------------------------------------------------------------------|--|
| Installation         | Deck mounted                                                                      |  |
| Power Supply         | Battery box for 6 x 1.5 V AA alkaline batteries     9 V transformer               |  |
| Operating pressure   | 0.5-8.0 bar / 7.0-116.0 psi                                                       |  |
| Water Supply         | Cold and premixed water                                                           |  |
| Water flow           | 6 LPM / 1.58 GPM - SSR PCA stream                                                 |  |
| Water Saving Options | 4 LPM / 1 GPM ; 3 LPM / 0.8 GPM 1.89 LPM / 0.5 GPM ; 1.3 LPM 0.35 GPM - PCA spray |  |
| Water Temperature    | 70°C Maximum                                                                      |  |
| Security Time        | Auto shutoff after 90 seconds. adjustable by remote control                       |  |