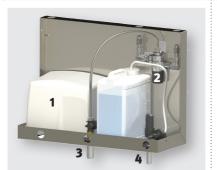

#### **ESPEJO MODULE**

Complete system including hand dryer (1), thermostatic mixing valve (2), touch-free faucet (3) and liquid soap dispenser (4)