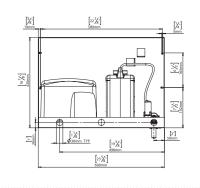

# **ESPEJO MODULE WITHOUT HAND DRYER**

Modular system including thermostatic mixing valve (2), touch-free faucet (3) and liquid soap dispenser (4)