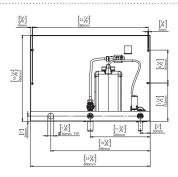

#### **ESPEJO MODULE**

Complete system including hand dryer (1), thermostatic mixing valve (2), touch-free faucet (3) and liquid soap dispenser (4)