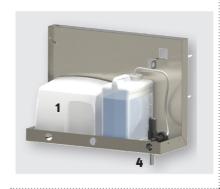

#### **ESPEJO MODULE WITHOUT FAUCET**

Modular system including hand dryer (1) and liquid soap dispenser (4)

| louior | cup | n lv. | 12 | ١/ | transformer |  |
|--------|-----|-------|----|----|-------------|--|
| Owei   | Sup | pry:  | 14 | ٧  | transionner |  |