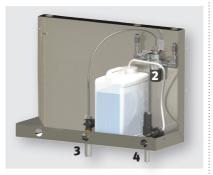

# **ESPEJO MODULE WITHOUT HAND DRYER**

Modular system including thermostatic mixing valve (2), touch-free faucet (3) and liquid soap dispenser (4)