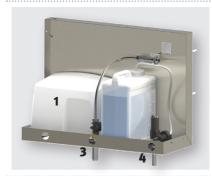

# **ESPEJO MODULE WITHOUT HAND DRYER**

Modular system including thermostatic mixing valve (2), touch-free faucet (3) and liquid soap dispenser (4)