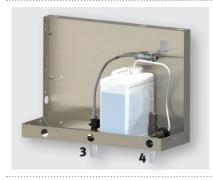

#### ESPEJO MODULE WITHOUT HAND DRYER AND THERMOSTATIC MIXING VALVE

Modular system including touch-free faucet (3) and liquid soap dispenser (4)