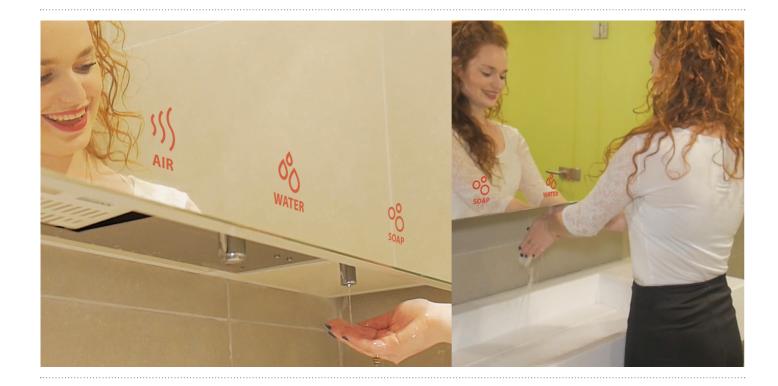

# TOUCH-FREE FAUCET, TOUCH-FREE SOAP OR FOAM DISPENSER AND HAND DRYER FOR INTEGRATION BEHIND THE MIRROR

#### TAILORED TO YOUR NEEDS

The ESPEJO MODULE complete version includes a touch-free soap or foam dispenser, faucet, thermostatic mixing valve and hand dryer. Each component can be delivered individually and any combination is possible.

#### **USER FRIENDLY**

- Ideal touch-free soap-water-air cycle
- Helps to prevent cross contamination