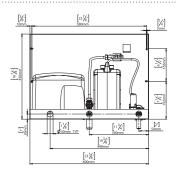

# **ESPEJO MODULE WITHOUT** THERMOSTATIC MIXER

Modular system including hand dryer (1), touch-free faucet (3) and liquid soap dispenser