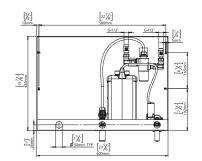

#### **ESPEJO MODULE**

Complete system including hand dryer (1), thermostatic mixing valve (2), touch-free faucet (3) and liquid soap dispenser (4)