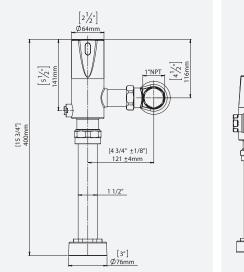

| PRODUCT AT A GLANCE |                                  |  |  |
|---------------------|----------------------------------|--|--|
| Installation        | Exposed wall-mounted             |  |  |
| Power Supply        | • 9V battery<br>• 9V transformer |  |  |
| Operating pressure  | 1.0-8.0 bar / 14.5-116.0 psi     |  |  |