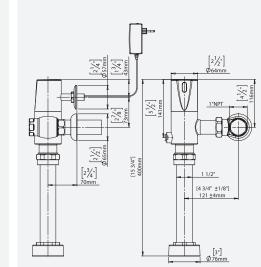

| PRODUCT AT A GLANCE |                                  |  |  |
|---------------------|----------------------------------|--|--|
| Installation        | Exposed wall-mounted             |  |  |
| Power Supply        | • 9V battery<br>• 9V transformer |  |  |
| Operating pressure  | 1.0-8.0 bar / 14.5-116.0 psi     |  |  |