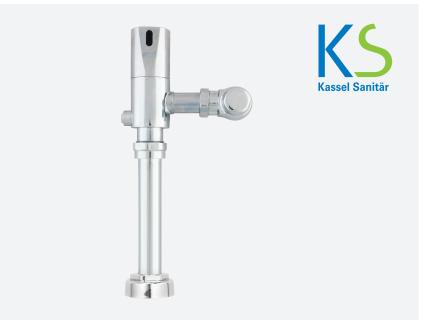

# FLAMINGO N SIDE INLET TOUCH-FREE ELECTRONIC FLUSH VALVE FOR W.C.

#### OPERATION

Touch-free electronic flush valve for W.C. Water will flush once the user moves away from the W.C. Flush valve with dual flush operation Water will flush after the user moves away from the toilet. If the user spends less than one minute in front of the sensor, a half flush (3 liters) will take place. For more than one minute, a full flush (4.5 liters) will take place.

## **APPLICATION**

Helps washrooms stay clean and saves water. Ideal for educational institutions, gas stations, restaurants. In addition, its minimalistic style makes it perfect for any locations with high design standards.