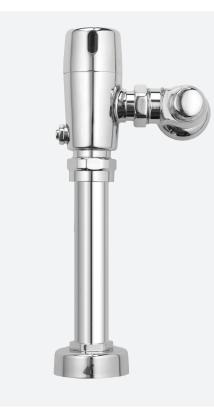

# **FLAMINGO SIDE INLET** TOUCH-FREE ELECTRONIC FLUSH VALVE FOR WC

#### **OPERATION**

Touch-free electronic flush valve for W.C. Water will flush once the user moves away from the W.C.