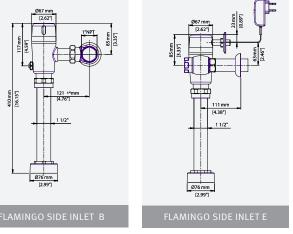

| PRODUCT AT A GLANCE |                                                        |  |  |  |
|---------------------|--------------------------------------------------------|--|--|--|
| Installation        | Exposed                                                |  |  |  |
| Power Supply        | 9V Internal battery / 9V Transformer                   |  |  |  |
| Hygiene flushing    | Every 24 Hours for 6 seconds after the last activation |  |  |  |
| Operating pressure  | 1-8.0 bar / 14.50-116 PSI                              |  |  |  |
| Water flow          | 1.28 GPF                                               |  |  |  |

| OR                     | ORDERING INFORMATION |                                        |                                 |  |  |
|------------------------|----------------------|----------------------------------------|---------------------------------|--|--|
| PRODUCT NAME           | PART NUMBER          | POWER OPTIONS                          | ADDITIONAL SPECIFICATIONS       |  |  |
| FLAMINGO SIDE<br>INLET | KSL00535             | 9V Internal battery /<br>9VTransformer | With manual override activation |  |  |