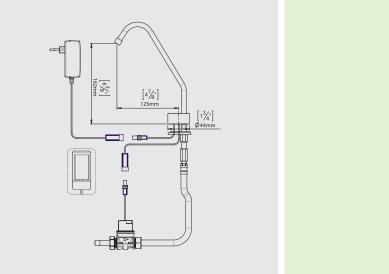

# **SPECIFICATIONS**

Electronic self-closing glass filler faucet. Activated by touching the designated piezo base. For cold or premixed water. Available with an external 9 V battery or a 9 V transformer. Filter included. Available with long reach spout. The glass filler will automatically shut off after a flow time of 15 seconds. Flow time is adjustable on site.

| PRODUCT AT A GLANCE  |                                     |  |  |
|----------------------|-------------------------------------|--|--|
| Installation         | Deck-mounted                        |  |  |
| Power supply options | • 9 V battery box • 9 V transformer |  |  |
| Operating pressure   | 0.5-8.0 bar / 7.0-116.0 psi         |  |  |
| Water flow cycle     | 15 seconds, adjustable on site      |  |  |
| Water temperature    | 70°C Maximum                        |  |  |