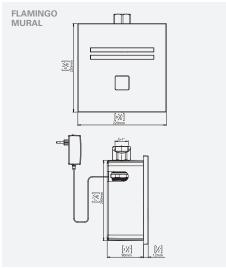

## **FLAMINGO MURAL**

Electronic dual flush valve for toilet, concealed installation, activated by infrared sensor. It features a mechanical override push button for manual operation.

Dual flush system: when the user is within the sensor range for less than one minute, a reduced flush (3 liters) will take place; if the user is present within the sensor range for more than one minute, a complete (6 liters) flush will take place.

| ORDERING INFORMATION                 |          |                               |                                                 |                               |  |
|--------------------------------------|----------|-------------------------------|-------------------------------------------------|-------------------------------|--|
| PRODUCT                              | CÓDIGO   | POWER SUPPLY                  | FLUSH OPTIONS                                   | INSTALLATION                  |  |
| FLAMINGO<br>MURAL                    | KSL00533 | • 9V battery<br>• Transformer | Low consumption 3/6 LPM LEED projects 3/4,5 LPM | Concealed                     |  |
| FLAMINGO<br>MURAL WITH<br>IRON FRAME | KSL00537 | 9V battery Transformer        | Low consumption 3/6 LPM LEED projects 3/4,5 LPM | Concealed with mounting frame |  |