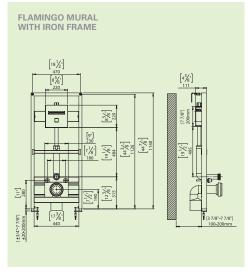

| ORDERING INFORMATION                 |          |                               |                                                 |                               |  |
|--------------------------------------|----------|-------------------------------|-------------------------------------------------|-------------------------------|--|
| PRODUCT                              | CÓDIGO   | POWER SUPPLY                  | FLUSH OPTIONS                                   | INSTALLATION                  |  |
| FLAMINGO<br>MURAL                    | KSL00533 | • 9V battery<br>• Transformer | Low consumption 3/6 LPM LEED projects 3/4,5 LPM | Concealed                     |  |
| FLAMINGO<br>MURAL WITH<br>IRON FRAME | KSL00537 | 9V battery Transformer        | Low consumption 3/6 LPM LEED projects 3/4,5 LPM | Concealed with mounting frame |  |