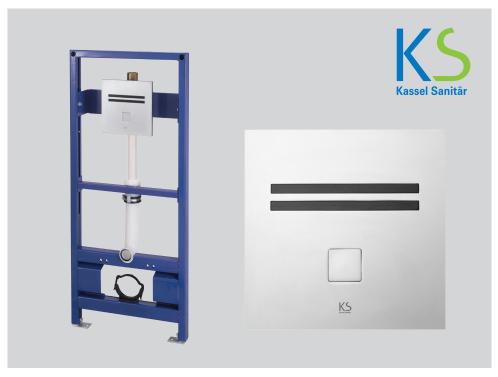

## **FLAMINGO MURAL**

Electronic dual flush valve for toilet, concealed installation, activated by infrared sensor. It features a mechanical override push button for manual operation.

Dual flush system: when the user is within the sensor range for less than one minute, a reduced flush (3 liters) will take place; if the user is present within the sensor range for more than one minute, a complete (6 liters) flush will take place.

| ORDERING INFORMATION                 |          |                               |                                                 |                               |  |
|--------------------------------------|----------|-------------------------------|-------------------------------------------------|-------------------------------|--|
| PRODUCT                              | CÓDIGO   | POWER SUPPLY                  | FLUSH OPTIONS                                   | INSTALLATION                  |  |
| FLAMINGO<br>MURAL                    | KSL00533 | • 9V battery<br>• Transformer | Low consumption 3/6 LPM LEED projects 3/4,5 LPM | Concealed                     |  |
| FLAMINGO<br>MURAL WITH<br>IRON FRAME | KSL00537 | 9V battery Transformer        | Low consumption 3/6 LPM LEED projects 3/4,5 LPM | Concealed with mounting frame |  |