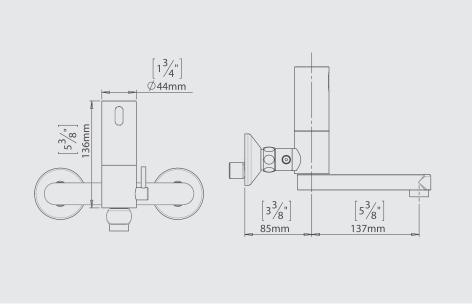

### **APPLICATION**

High quality, vandal resistant faucet. Helps washrooms stay clean and hygienic and saves water. Ideal for retrofit installations and bucket sinks.

| PRODUCT AT A GLANCE  |                                                                                     |  |  |  |  |
|----------------------|-------------------------------------------------------------------------------------|--|--|--|--|
| Installation         | Exposed wall-mounted                                                                |  |  |  |  |
| Power Supply         | · 9V battery · 9V Transformer                                                       |  |  |  |  |
| Operating pressure   | 0.5-8.0 bar / 7.0-116.0 psi                                                         |  |  |  |  |
| Water supply         | Hot and cold water                                                                  |  |  |  |  |
| Water flow           | 6 LPM / 1.58 GPM - SSR PCA stream                                                   |  |  |  |  |
| Water Saving Options | 4 LPM / 1 GPM ; 3 LPM / 0.8 GPM ; 1.89 LPM / 0.5 GPM ; 1.3 LPM 0.35 GPM - PCA spray |  |  |  |  |
| Water temperature    | 70°C Maximum                                                                        |  |  |  |  |
| SecurityTime         | 90 seconds. Adjustable with a remote control.                                       |  |  |  |  |