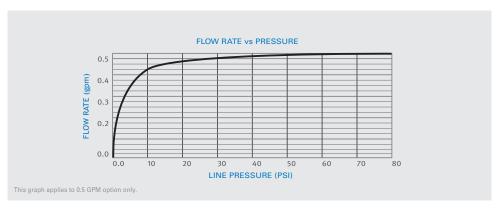

### **APPLICATION**

High quality, vandal resistant faucet. Helps washrooms stay clean and hygienic and saves water. Ideal for retrofit installations and bucket sinks.

| PRODUCT AT A GLANCE  |                                                                                     |  |  |  |  |
|----------------------|-------------------------------------------------------------------------------------|--|--|--|--|
| Installation         | Exposed wall-mounted                                                                |  |  |  |  |
| Power Supply         | · 9V battery · 9V Transformer                                                       |  |  |  |  |
| Operating pressure   | 0.5-8.0 bar / 7.0-116.0 psi                                                         |  |  |  |  |
| Water supply         | Hot and cold water                                                                  |  |  |  |  |
| Water flow           | 6 LPM / 1.58 GPM - SSR PCA stream                                                   |  |  |  |  |
| Water Saving Options | 4 LPM / 1 GPM ; 3 LPM / 0.8 GPM ; 1.89 LPM / 0.5 GPM ; 1.3 LPM 0.35 GPM - PCA spray |  |  |  |  |
| Water temperature    | 70°C Maximum                                                                        |  |  |  |  |
| SecurityTime         | 90 seconds. Adjustable with a remote control.                                       |  |  |  |  |