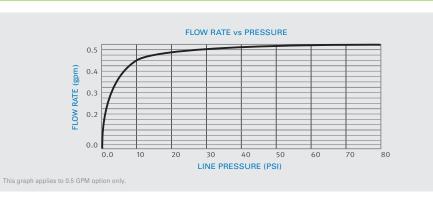

| PRODUCT AT A GLANCE  |                                                                                     |  |  |  |
|----------------------|-------------------------------------------------------------------------------------|--|--|--|
| Installation         | Exposed wall-mounted                                                                |  |  |  |
| Power Supply         | Internal 9V battery                                                                 |  |  |  |
| Operating pressure   | 0.5-8.0 bar / 7.0-116.0 psi                                                         |  |  |  |
| Water supply         | Cold and premixed water                                                             |  |  |  |
| Water flow           | 6 LPM / 1.58 GPM - SSR PCA stream                                                   |  |  |  |
| Water Saving Options | 4 LPM / 1 GPM ; 3 LPM / 0.8 GPM ; 1.89 LPM / 0.5 GPM ; 1.3 LPM 0.35 GPM - PCA spray |  |  |  |
| Water temperature    | 70°C Maximum                                                                        |  |  |  |
| SecurityTime         | 90 seconds. Adjustable with a remote control.                                       |  |  |  |