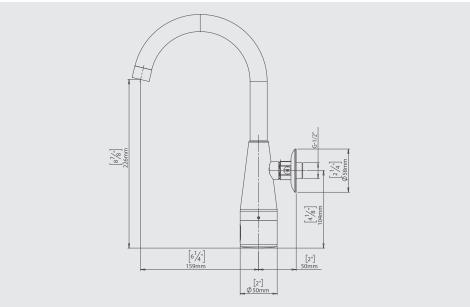

| PRODUCT AT A GLANCE  |                                                                                     |  |  |  |
|----------------------|-------------------------------------------------------------------------------------|--|--|--|
| Installation         | Exposed wall-mounted                                                                |  |  |  |
| Power Supply         | Internal 9V battery                                                                 |  |  |  |
| Operating pressure   | 0.5-8.0 bar / 7.0-116.0 psi                                                         |  |  |  |
| Water supply         | Cold and premixed water                                                             |  |  |  |
| Water flow           | 6 LPM / 1.58 GPM - SSR PCA stream                                                   |  |  |  |
| Water Saving Options | 4 LPM / 1 GPM ; 3 LPM / 0.8 GPM ; 1.89 LPM / 0.5 GPM ; 1.3 LPM 0.35 GPM - PCA spray |  |  |  |
| Water temperature    | 70°C Maximum                                                                        |  |  |  |
| SecurityTime         | 90 seconds. Adjustable with a remote control.                                       |  |  |  |