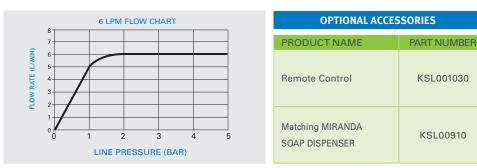

| PRODUCT AT A GLANCE  |                                                                                           |  |
|----------------------|-------------------------------------------------------------------------------------------|--|
| Installation         | Deck-mounted                                                                              |  |
| Power Supply         | <ul> <li>External battery box with 9V alkaline battery</li> <li>9V Transformer</li> </ul> |  |
| Operating pressure   | 0.5-8.0 bar / 7.0-116.0 psi                                                               |  |
| Water Supply         | Hot and cold water                                                                        |  |
| Water flow           | 6 LPM / 1.58 GPM - SSR PCA stream                                                         |  |
| Water Saving Options | 4 LPM / 1 GPM ; 3 LPM / 0.8 GPM 1.89 LPM / 0.5 GPM ; 1.3 LPM 0.35 GPM - PCA spray         |  |
| Water Temperature    | 70°C Maximum                                                                              |  |
| Security Time        | Auto shutoff after 90 seconds. adjustable by remote control                               |  |