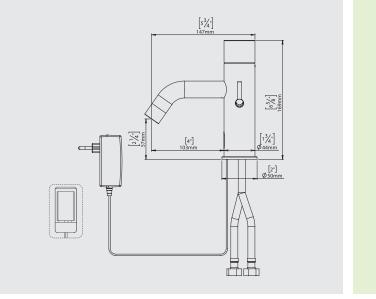

| PRODUCT AT A GLANCE  |                                                                                           |  |
|----------------------|-------------------------------------------------------------------------------------------|--|
| Installation         | Deck-mounted                                                                              |  |
| Power Supply         | <ul> <li>External battery box with 9V alkaline battery</li> <li>9V Transformer</li> </ul> |  |
| Operating pressure   | 0.5-8.0 bar / 7.0-116.0 psi                                                               |  |
| Water Supply         | Hot and cold water                                                                        |  |
| Water flow           | 6 LPM / 1.58 GPM - SSR PCA stream                                                         |  |
| Water Saving Options | 4 LPM / 1 GPM ; 3 LPM / 0.8 GPM 1.89 LPM / 0.5 GPM ; 1.3 LPM 0.35 GPM - PCA spray         |  |
| Water Temperature    | 70°C Maximum                                                                              |  |
| Security Time        | Auto shutoff after 90 seconds. adjustable by remote control                               |  |

| ORDERING INFORMATION |             |                                                     |  |
|----------------------|-------------|-----------------------------------------------------|--|
| PRODUCT NAME         | PART NUMBER | POWER OPTIONS                                       |  |
| MIRANDA DÚO          | KSL00020    | <ul><li>9V battery</li><li>9V Transformer</li></ul> |  |