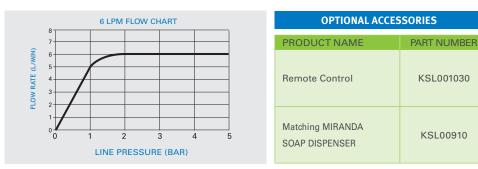

| PRODUCT AT A GLANCE  |                                                                                           |  |  |
|----------------------|-------------------------------------------------------------------------------------------|--|--|
| Installation         | Deck-mounted                                                                              |  |  |
| Power Supply         | <ul> <li>External battery box with 9V alkaline battery</li> <li>9V Transformer</li> </ul> |  |  |
| Operating pressure   | 0.5-8.0 bar / 7.0-116.0 psi                                                               |  |  |
| Water Supply         | Cold or pre-mixed water                                                                   |  |  |
| Water flow           | 6 LPM / 1.58 GPM - SSR PCA stream                                                         |  |  |
| Water Saving Options | 4 LPM / 1 GPM ; 3 LPM / 0.8 GPM 1.89 LPM / 0.5 GPM ; 1.3 LPM 0.35 GPM - PCA spray         |  |  |
| Water Temperature    | 70°C Maximum                                                                              |  |  |
| Security Time        | Auto shutoff after 90 seconds. adjustable by remote control                               |  |  |