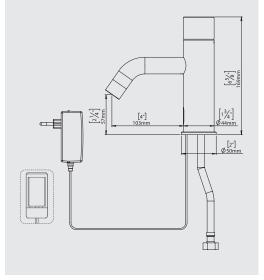

## SPECIFICATIONS

Touch-free electronic faucet for deck-mounted installations. Cold or pre-mixed water. Activated by Infrared sensor. Chrome plated body, other finishes available. Includes a low battery indicator. The line has an Infrared sensor and a solenoid valve inside the product's body for added vandal resistance. 24 hour mandatory hygiene flush can be provided upon request. Adjustable setting by remote control: sensor range, security time, delay in, delay out, on-off and reset to factory settings.

| PRODUCT AT A GLANCE  |                                                                                           |  |  |
|----------------------|-------------------------------------------------------------------------------------------|--|--|
| Installation         | Deck-mounted                                                                              |  |  |
| Power Supply         | <ul> <li>External battery box with 9V alkaline battery</li> <li>9V Transformer</li> </ul> |  |  |
| Operating pressure   | 0.5-8.0 bar / 7.0-116.0 psi                                                               |  |  |
| Water Supply         | Cold or pre-mixed water                                                                   |  |  |
| Water flow           | 6 LPM / 1.58 GPM - SSR PCA stream                                                         |  |  |
| Water Saving Options | 4 LPM / 1 GPM ; 3 LPM / 0.8 GPM 1.89 LPM / 0.5 GPM ; 1.3 LPM 0.35 GPM - PCA spray         |  |  |
| Water Temperature    | 70°C Maximum                                                                              |  |  |
| Security Time        | Auto shutoff after 90 seconds. adjustable by remote control                               |  |  |