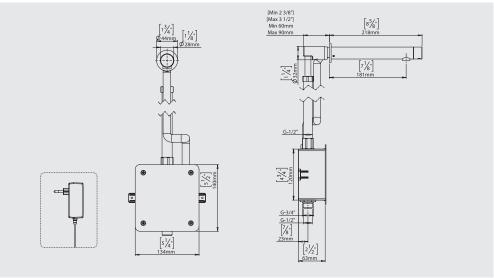

#### **SPECIFICATIONS**

Touch-free wall-mounted electronic faucet. Activated by an external infrared sensor. For cold or premixed water. Chrome plated body, other finishes available. With box assembly. Adjustable settings by remote control: sensor range, security time, delay in, delay out, on-off and reset to factory settings.

| PRODUCT AT A GLANCE  |                                          |  |  |
|----------------------|------------------------------------------|--|--|
| Installation         | Concealed wall-mounted                   |  |  |
| Power Supply         | 9V battery 9V Transformer                |  |  |
| Operating pressure   | 0.5-8.0 bar / 7.0-116.0 psi              |  |  |
| Water Supply         | Cold and premixed water                  |  |  |
| Water flow           | 5 LPM / 1.32 GPM                         |  |  |
| Water Saving Options | 1.89 LPM / 0.5 GPM                       |  |  |
| Security Time        | 90 seconds. Adjustable by remote control |  |  |