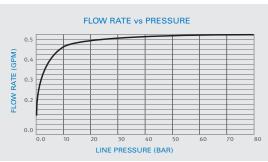

This graph applies to 0.5 GPM option only.

| ORDERING INFORMATION |             |                |                                |  |
|----------------------|-------------|----------------|--------------------------------|--|
| PRODUCT NAME         | PART NUMBER | POWER OPTIONS  | ADDITIONALSPECIFICATIONS       |  |
| MORELLA BOX          | KSL00385    | 9V battery     | Wall mounted with box assembly |  |
|                      |             | 9V transformer |                                |  |