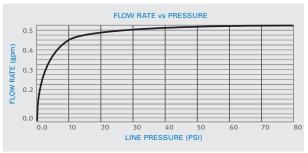

This graph applies to 0.5 GPM option only.

| ORDERING INFORMATION |             |  |
|----------------------|-------------|--|
| PRODUCT NAME         | PART NUMBER |  |
| MIRANDA CONTACT      | KSL00250    |  |