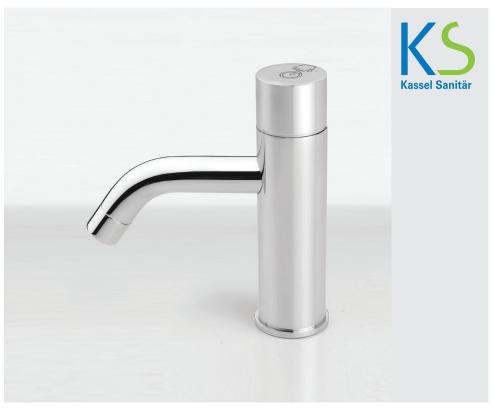

# **ELECTRONIC LAVATORY FAUCET**

#### **APPLICATION**

Deck mounted faucet combining an elegant minimalist design with anti-vandal features. Enables an easy installation and is long lasting even in the harshest installation sites. Helps washrooms to stay cleaner and save water. Prevents cross contamination.