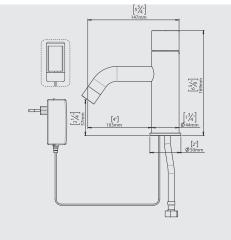

| PRODUCT AT A GLANCE  |                                                                                          |  |
|----------------------|------------------------------------------------------------------------------------------|--|
| Installation         | Lavatory mounted                                                                         |  |
| Power supply         | 9 V battery    9 V Transformer                                                           |  |
| Operating pressure   | 0.5-8.0 bar / 7.0-116.0 psi                                                              |  |
| Water supply         | Cold or premixed water                                                                   |  |
| Water flow           | 6 LPM / 1.58 GPM<br>Optional upon special request: 4 LPM / 1 GPM, 1.89 LPM / 0.5 GPM     |  |
| Water saving options | • 4 LPM / 1 GPM • 3 LPM / 0.8 GPM • 1.89 LPM / 0.5 GPM<br>• 1.3 LPM/0.35 GPM - PCA spray |  |
| Water temperature    | 70°C Maximum                                                                             |  |