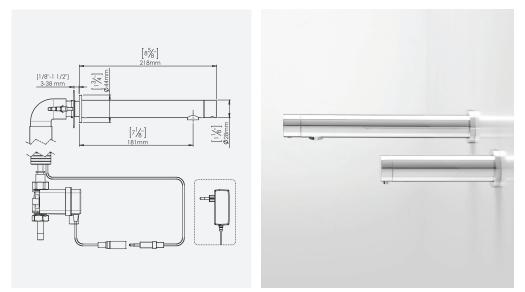

| PRODUCT AT A GLANCE  |                                                    |  |  |
|----------------------|----------------------------------------------------|--|--|
| Installation         | Concealed wall-mounted                             |  |  |
| Power Supply         | • 9 V battery • 9 V Transformer with backup system |  |  |
| Operating pressure   | 0.5-8.0 bar / 7.0-116.0 psi                        |  |  |
| Water Supply         | Cold and premixed water                            |  |  |
| Water flow           | 5 LPM / 1.32 GPM                                   |  |  |
| Water Saving Options | 1.89 LPM / 0.5 GPM                                 |  |  |
| Water temperature    | 70°C Maximum                                       |  |  |
| Security Time        | 90 seconds. Adjustable by remote control           |  |  |