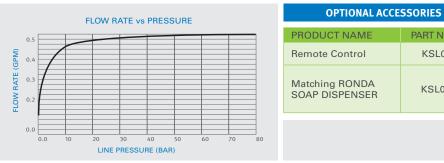

This graph applies to 0.5 GPM option only.

| ORDERING INFORMATION |             |                 |                                                                                                          |  |
|----------------------|-------------|-----------------|----------------------------------------------------------------------------------------------------------|--|
| PRODUCT NAME         | PART NUMBER | POWER OPTIONS   | ADDITIONALSPECIFICATIONS                                                                                 |  |
| MORELLA              | KSL00390    | 9 V battery     | Wall mounted in plaster or dry walls as<br>well as in brick and concrete walls.<br>Dual power input box. |  |
|                      |             | 9 V transformer |                                                                                                          |  |