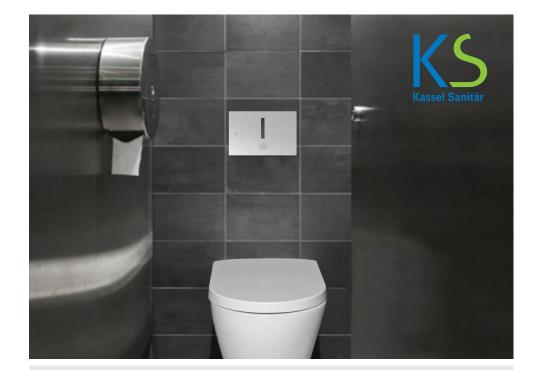

## SPECIFICATIONS

Electronic touch free concealed cistern system, complete with an iron frame for wall hung toilet. Activated by a dual flush infrared sensor. Operated by an IP68 encapsulated switching adaptor 12V transformer. Includes an override touch piezo switch, and an integral overflow pipe (warning pipe) to prevent flooding.

Stainless steel panel and 2 vandal resistant side screws, other finishes available. Pre-flush optional upon request. A 24 hours hygiene flush is included.

The following settings can be changed by using the remote control: Sensor Range, Security Time, Delay In, Delay Out and On-Off.

#### **APPLICATION**

Ideal for installations with wall hung toilets. The iron frame allows installation in brick walls, drywall and wood frame constructions. Helps washrooms to stay neat and cleaner and saves water.