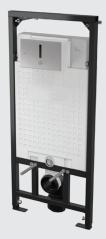

## SPECIFICATIONS

Electronic touch free concealed cistern system, complete with an iron frame for wall hung toilet. Activated by a dual flush infrared sensor. Operated by an IP68 encapsulated switching adaptor 12V transformer. Includes an override touch piezo switch, and an integral overflow pipe (warning pipe) to prevent flooding.

#### **APPLICATION**

Ideal for installations with wall hung toilets. The iron frame allows installation in brick walls, drywall and wood frame constructions. Helps washrooms to stay neat and cleaner and saves water.