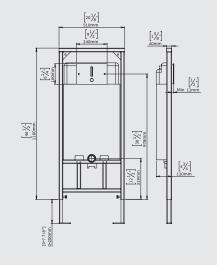

## SPECIFICATIONS

Electronic touch free concealed cistern system, complete with an iron frame for wall hung toilet. Activated by a dual flush infrared sensor. Operated by an IP68 encapsulated switching adaptor 12V transformer. Includes an override touch piezo switch, and an integral overflow pipe (warning pipe) to prevent flooding.

#### **APPLICATION**

Ideal for installations with wall hung toilets. The iron frame allows installation in brick walls, drywall and wood frame constructions. Helps washrooms to stay neat and cleaner and saves water.