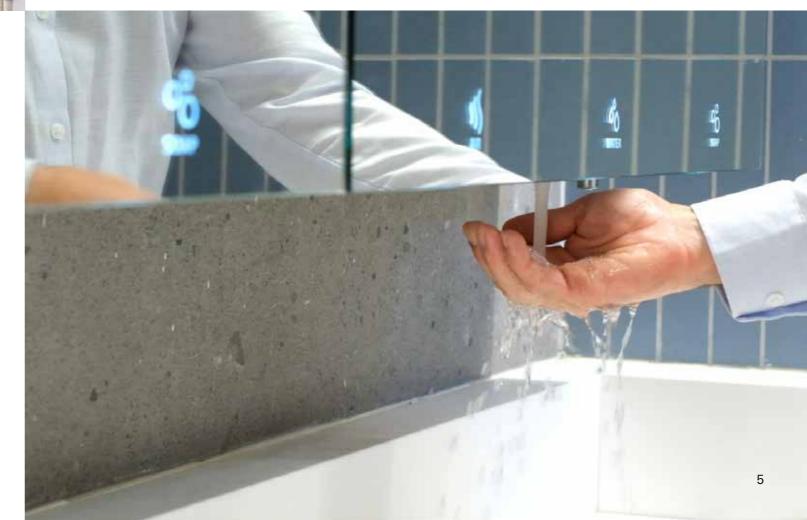

## **Touch-Free Faucet for Feet Ablution**

Save water, improve hygiene, and simplify foot washing!

Performing foot washing has never been easier or more hygienic than with touchless faucets. By using our touch-free faucets, users enjoy a number of advantages over traditional hand-operated taps. Without having to physically touch the faucet, users can perform the product with greater safety as touchless faucets reduce the spread of germs and bacteria and lower the risk of contamination and cross-contamination, resulting in a cleaner and safer ritual washing environment.

Furthermore, these faucets provide an efficient way to save water. Using touchless technology, these faucets can detect when someone is washing their feet and automatically turn on the water flow. When the

user is finished, they will automatically shut off. There is an alternative operation option, by which the faucet turns on when the sensor detects the user and the water flows continuously during a factory-set time cycle. The faucet will shut off at the cycle end. Entering the sensor range will turn the faucet on again. Whatever option feels more comfortable for the user can be ordered.