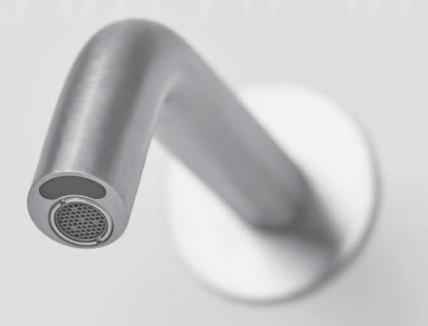

## **STAINLESS STEEL AISI 316**

Stainless steel faucets do not need finishing. The material itself is the finish and it offers corrosion resistance, formability, strength, and easy maintenance. Combining elegant design with vandal resistant features, now more resilient than ever, our Stainless Steel AISI 316 series is long lasting even under the harshest conditions.