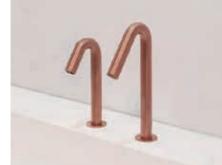

## **Touch-Free Faucet for Feet Ablution**

Save water, improve hygiene, and simplify foot washing!

Performing foot washing has never been easier or more hygienic than with touchless faucets. By using our touch-free faucets, users enjoy a number of advantages over traditional hand-operated taps. Without having to physically touch the faucet, users can perform the product with greater safety as touchless faucets reduce the spread of germs and bacteria and lower the risk of contamination and cross-contamination, resulting in a cleaner and safer ritual washing environment.

Furthermore, these faucets provide an efficient way to save water. Using touchless technology, these faucets can detect when someone is washing their feet and automatically turn on the water flow. When the

user is finished, they will automatically shut off. There is an alternative operation option, by which the faucet turns on when the sensor detects the user and the water flows continuously during a factory-set time cycle. The faucet will shut off at the cycle end. Entering the sensor range will turn the faucet on again. Whatever option feels more comfortable for the user can be ordered.

Finally, the easy-to-use design of these faucets makes them ideal for use by all ages and abilities.

One of our best sellers, the SINTRA series, due to its versatility, provides solutions for all types of installations. The blend of elegance and vandal-resistance makes these products ideal for any commercial washroom. You can see the matching faucet and soap dispenser. But there is also a tall (Extra) version of both products. We can offer as well the Petite Set for washbasins with reduced space. And our Sintra Twins is perfect in the situation where only a hole is available, since both elements are assembled together in one product.