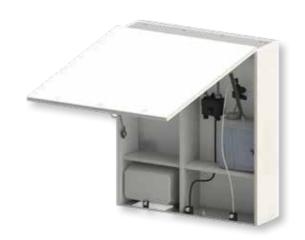

KSL00997 CONJUNTO ESPEJO

KS280461 ESPEJO TV CABINET

KSL00998 CONJUNTO ESPEJO S&P

KSL00993 CONJUNTO ESPEJO SDP

KS280455 CONJUNTO ESPEJO COMPACT

Complete sanitary cabinet with a lockable mirror.

Includes high speed hand dryer, mixing valve, touch free faucet, touch free soap dispenser and LED pictograms for intuitive user guidance and decorati on. Other measures available upon request

Delivered with remote controls to adjust soap dosage, select light color or sequence and customize the faucet settings.

- Eliminates messy, slippery floors and hand drying queues
- Reduces the amount of labor for commercial facilities maintenance