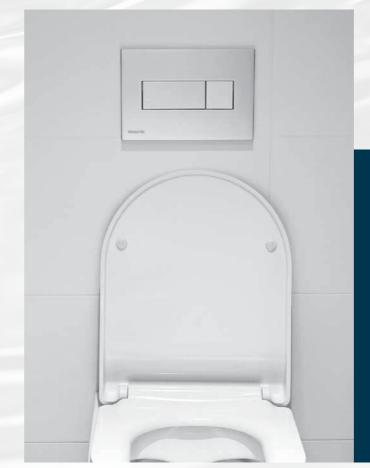

### Complete Pre-Installed WC Cistern with Support Frame

- Incl. Cistern with Dual Flush 3 6/9 L, insulated against Condensation
- Blue Powder coated Frame and Wall Fixation Kit
- Incl. WC Connection Kit, Fixation Materials, Masonry Aid,
   Discharge Elbow PE 90 mm with Reducer to 110 mm
- Water Connection G" 1/2
- Dimension in mm: 1180 (H) x 510 (W) x 160 200 (D)
- Weight: 14,2 kg
- Control panel available in a variety of colors.

KSL895700BK - 895 WC CISTERN BENKISER

6