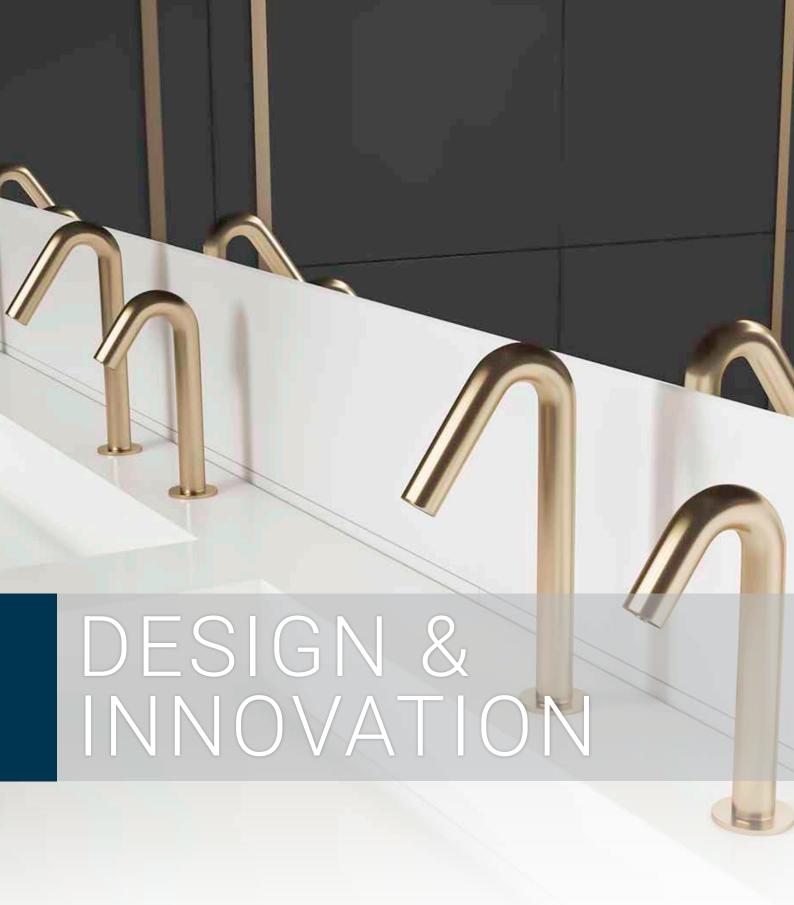

EMBRACING THE TOUCHLESS REVOLUTION IN PUBLIC SPACES

# MIRANDAN

## MIRANDA N WALL MOUNTED

Elevate Hygiene and Comfort in Public Bathrooms with the MIRANDA N WALL MOUNTED SERIES. This Kassel's innovative range includes touch-free faucets, soap dispensers, and ablution products, available in a variety of finishes tailored for diverse designs in public environments.

Kassel's MIRANDA N WALL MOUNTED faucet and matching soap dispenser are activated by concealed sensor built into the spout. Combining an elegant design with vandal-resistant features the MIRANDA N WM series ensures that washrooms stay clean while saving water and preventing cross-contamination by creating a germ-free and automated environment. The MIRANDA N WM range is available in a variety of finishes as well as Stainless Steel AlSI316 material. In addition, the faucet is powered by IP67 dual power input box that allows the faucet to be used with 9V battery or 9V transformer and can be powered by a 9V transformer and an integrated back up system to be used with 9V lithium battery enabling the faucet to be used normally in case of power failure.