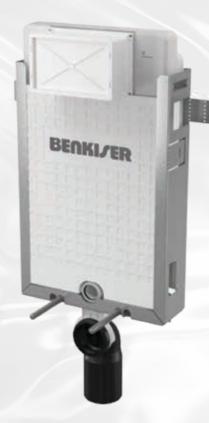

## **JEREZ N CISTERN H**

Electronic touch-free concealed cistern system, complete with an iron frame for wall hung toilet. Activated by a dual flush infrared sensor. Operated by an IP68 encapsulated switching adapter 12 V transformer. It includes an override touch piezo switch, and an integral overflow pipe (warning pipe) to prevent flooding. Stainless steel panel and 2 vandal resistant side screws. Other finishes available. Pre-flush optional upon request. A 24 hour hygiene flush is included. Settings can be changed with the remote control.