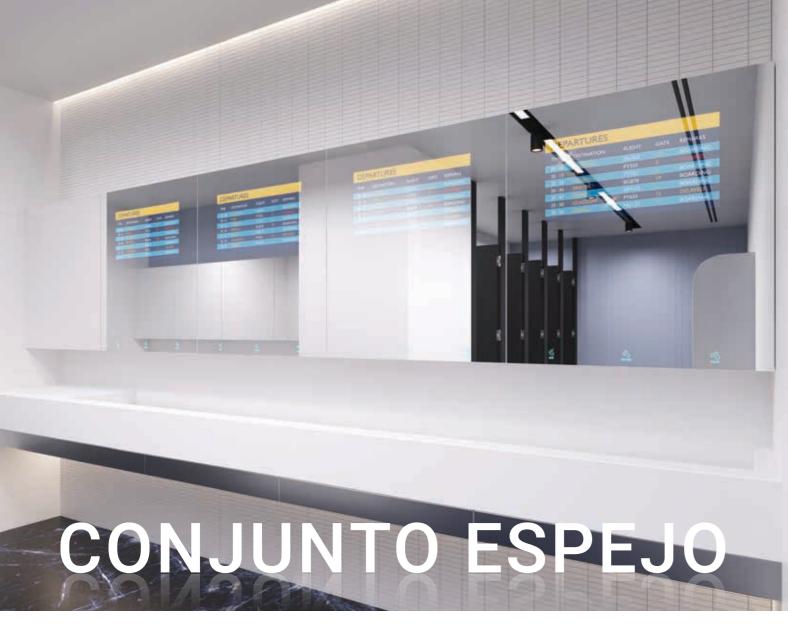

2 3

There are different versions of CONJUNTO ESPEJO, depending on the combination of products included in the cabinet. This provides us a huge ability to meet the needs of our clients' projects. Some of the options are:

KSL00997 CONJUNTO ESPEJO

KS280461 ESPEJO TV CABINET

KSL00998 CONJUNTO ESPEJO S&P

KSL00993 CONJUNTO ESPEJO SDP

KS280455 CONJUNTO ESPEJO COMPACT

Complete sanitary cabinet with a lockable mirror.

Includes high speed hand dryer, mixing valve, touch free faucet, touch free soap dispenser and LED pictograms for intuitive user guidance and decorati on. Other measures available upon request