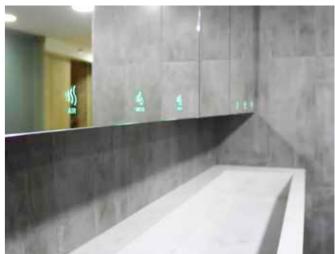

## MIRANDA N WALL MOUNTED

Elevate Hygiene and Comfort in Public Bathrooms with the MIRANDA N WALL MOUNTED SERIES. This Kassel's innovative range includes touch-free faucets, soap dispensers, and ablution products, available in a variety of finishes tailored for diverse designs in public environments.

Kassel's MIRANDA N WALL MOUNTED faucet and matching soap dispenser are activated by concealed sensor built into the spout. Combining an elegant design with vandal-resistant features the MIRANDA N WM series ensures that washrooms stay clean while saving water and preventing cross-contamination by creating a germ-free and automated environment. The MIRANDA N WM range is available in a variety of finishes as well as Stainless Steel AlSI316 material. In addition, the faucet is powered by IP67 dual power input box that allows the faucet to be used with 9V battery or 9V transformer and can be powered by a 9V transformer and an integrated back up system to be used with 9V lithium battery enabling the faucet to be used normally in case of power failure.