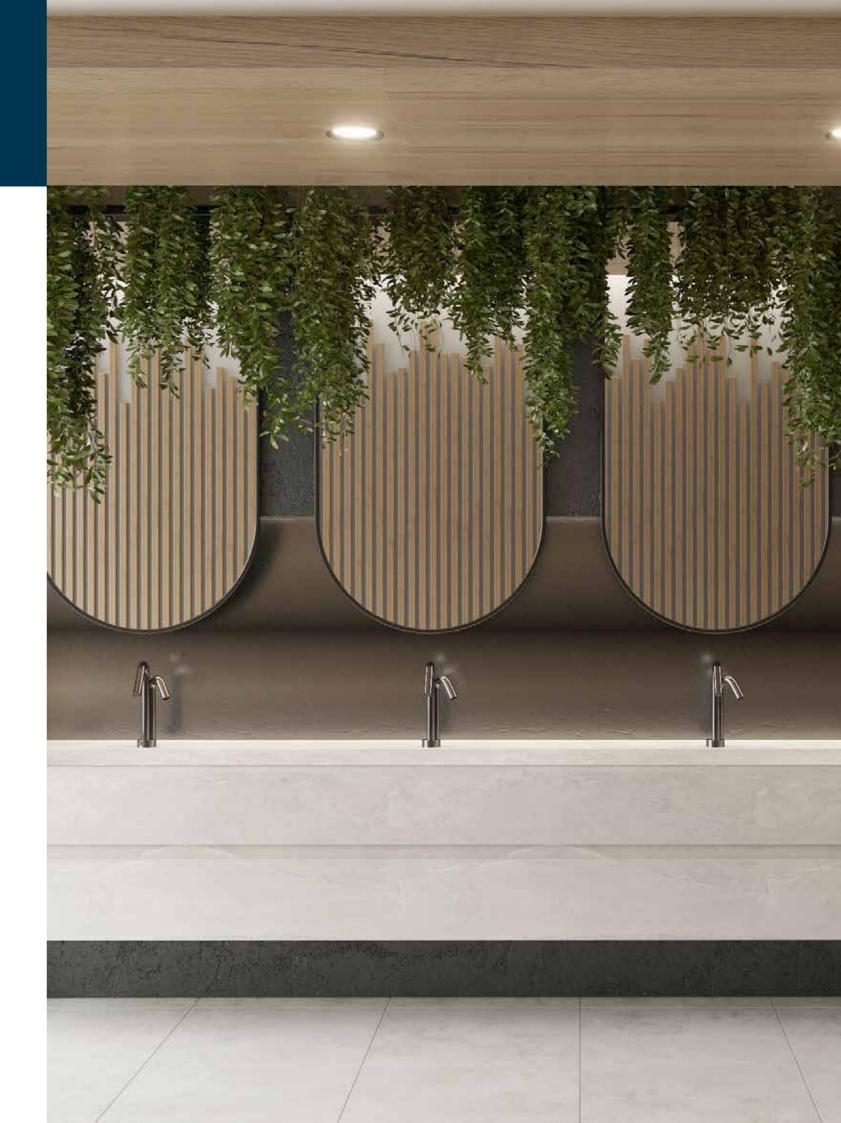

## MIRANDA N WALL MOUNTED

Elevate Hygiene and Comfort in Public Bathrooms with the MIRANDA N WALL MOUNTED SERIES. This Kassel's innovative range includes touch-free faucets, soap dispensers, and ablution products, available in a variety of finishes tailored for diverse designs in public environments.

Kassel's MIRANDA N WALL MOUNTED faucet and matching soap dispenser are activated by concealed sensor built into the spout. Combining an elegant design with vandal-resistant features the MIRANDA N WM series ensures that washrooms stay clean while saving water and preventing cross-contamination by creating a germ-free and automated environment. The MIRANDA N WM range is available in a variety of finishes as well as Stainless Steel AlSI316 material. In addition, the faucet is powered by IP67 dual power input box that allows the faucet to be used with 9V battery or 9V transformer and can be powered by a 9V transformer and an integrated back up system to be used with 9V lithium battery enabling the faucet to be used normally in case of power failure.