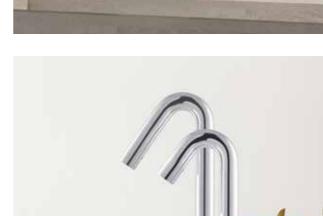

## **Touch-Free Faucet for Feet Ablution**

Save water, improve hygiene, and simplify foot washing!

Performing foot washing has never been easier or more hygienic than with touchless faucets. By using our touch-free faucets, users enjoy a number of advantages over traditional hand-operated taps. Without having to physically touch the faucet, users can perform the product with greater safety as touchless faucets reduce the spread of germs and bacteria and lower the risk of contamination and cross-contamination, resulting in a cleaner and safer ritual washing environment.

Furthermore, these faucets provide an efficient way to save water. Using touchless technology, these faucets can detect when someone is washing their feet and automatically turn on the water flow. When the