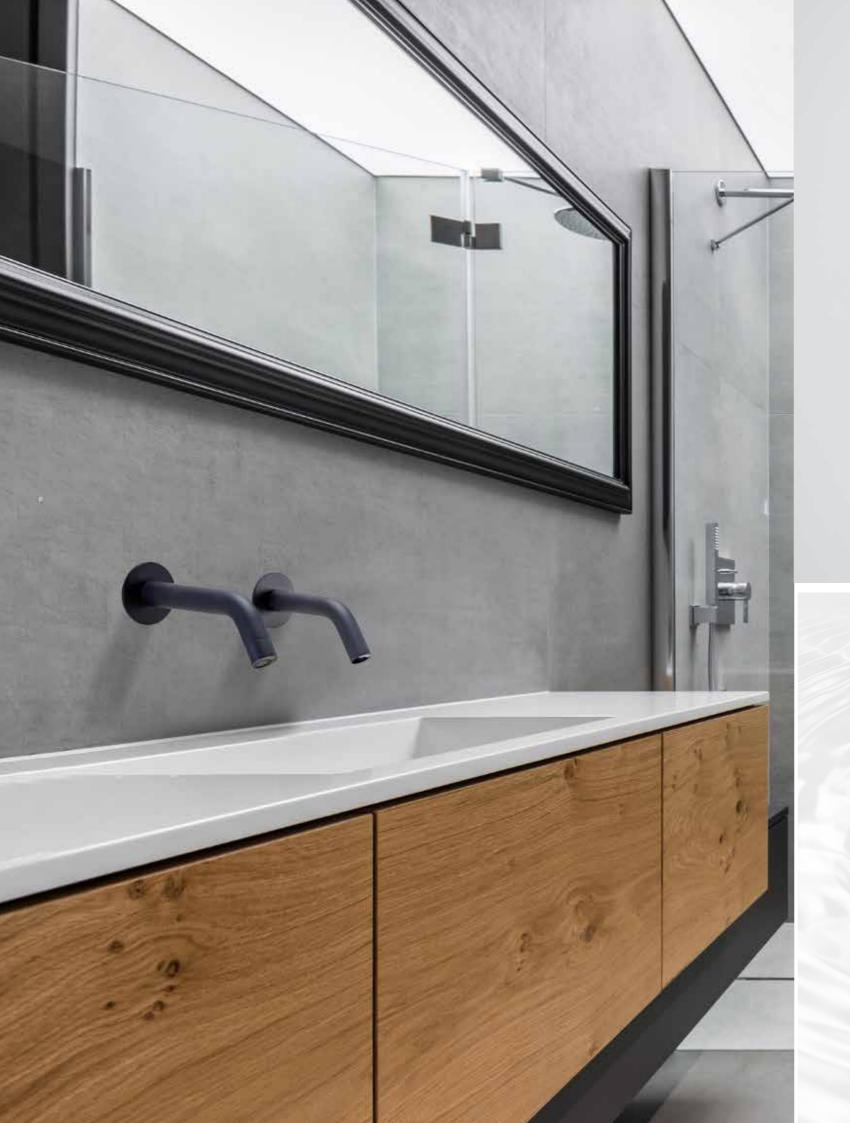

## MIX & MATCH

Today, the finish of a faucet, like the faucet itself, is also a design element. Just as jewelry adds interest and individuality to an outfit, faucets, soap dispensers, and hand dryers provide an opportunity to distinguish your project. Kassel offers touchless faucets, soap dispensers, and flush valves in antique bronze, brushed nickel, matt black, copper, and stainless steel material.

When selecting your finish, don't feel confined to any so-called rules of design. A significant trend involves the application of classic, old-world finishes like Bronze or Copper to contemporary faucet designs like Kassel's Miranda or Sintra lines.