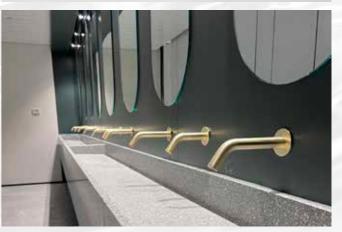

## MIRANDA N WALL MOUNTED

Elevate Hygiene and Comfort in Public Bathrooms with the MIRANDA N WALL MOUNTED SERIES. This Kassel's innovative range includes touch-free faucets, soap dispensers, and ablution products, available in a variety of finishes tailored for diverse designs in public environments.

Kassel's MIRANDA N WALL MOUNTED faucet and matching soap dispenser are activated by concealed sensor built into the spout. Combining an elegant design with vandal-resistant features the MIRANDA N WM series ensures that washrooms stay clean while saving water and preventing cross-contamination by creating a germ-free and automated environment. The MIRANDA N WM range is available in a variety of finishes as well as Stainless Steel AlSI316 material. In addition, the faucet is powered by IP67 dual power input box that allows the faucet to be used with 9V battery or 9V transformer and can be powered by a 9V transformer and an integrated back up system to be used with 9V lithium battery enabling the faucet to be used normally in case of power failure.