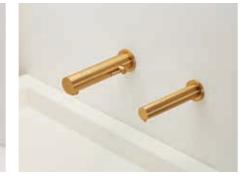

## MIX & MATCH

Today, the finish of a faucet, like the faucet itself, is also a design element. Just as jewelry adds interest and individuality to an outfit, faucets, soap dispensers, and hand dryers provide an opportunity to distinguish your project. Kassel offers touchless faucets, soap dispensers, and flush valves in antique bronze, brushed nickel, matt black, copper, and stainless steel material.

When selecting your finish, don't feel confined to any so-called rules of design. A significant trend involves the application of classic, old-world finishes like Bronze or Copper to contemporary faucet designs like Kassel's Miranda or Sintra lines.