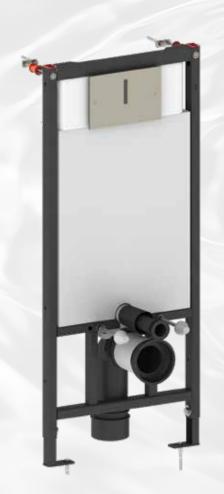

## **JEREZ N CISTERN H**

Electronic touch-free concealed cistern system, complete with an iron frame for wall hung toilet. Activated by a dual flush infrared sensor. Operated by an IP68 encapsulated switching adapter 12 V transformer. It includes an override touch piezo switch, and an integral overflow pipe (warning pipe) to prevent flooding. Stainless steel panel and 2 vandal resistant side screws. Other finishes available. Pre-flush optional upon request. A 24 hour hygiene flush is included. Settings can be changed with the remote control.