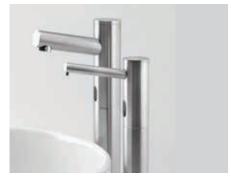

## **Touch-Free Faucet for Feet Ablution**

Save water, improve hygiene, and simplify foot washing!

Performing foot washing has never been easier or more hygienic than with touchless faucets. By using our touch-free faucets, users enjoy a number of advantages over traditional hand-operated taps. Without having to physically touch the faucet, users can perform the product with greater safety as touchless faucets reduce the spread of germs and bacteria and lower the risk of contamination and cross-contamination, resulting in a cleaner and safer ritual washing environment.

Furthermore, these faucets provide an efficient way to save water. Using touchless technology, these faucets can detect when someone is washing their feet and automatically turn on the water flow. When the

user is finished, they will automatically shut off. There is an alternative operation option, by which the faucet turns on when the sensor detects the user and the water flows continuously during a factory-set time cycle. The faucet will shut off at the cycle end. Entering the sensor range will turn the faucet on again. Whatever option feels more comfortable for the user can be ordered.

Finally, the easy-to-use design of these faucets makes them ideal for use by all ages and abilities.

One of our best sellers, the SINTRA series, due to its versatility, provides solutions for all types of installations. The blend of elegance and vandal-resistance makes these products ideal for any commercial washroom. You can see the matching faucet and soap dispenser. But there is also a tall (Extra) version of both products. We can offer as well the Petite Set for washbasins with reduced space. And our Sintra Twins is perfect in the situation where only a hole is available, since both elements are assembled together in one product.